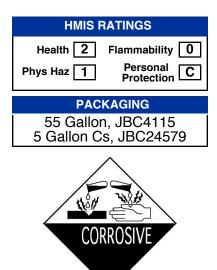

Wear appropriate protective clothing per the Material Safety Data sheet. Wet the surface to be cleaned with GR-OUT HOGG. Do not dilute with water. Allow to stand for 5 minutes. Scrub with brush. Wet vacuum area, rinse with water and vacuum again until area is clean.

## SPECIFICATIONS FOR GR-OUT HOGG

| Appearance           |                         |
|----------------------|-------------------------|
| pH                   | .<2                     |
| Specific Gravity     | 1.01                    |
| Flash Point          |                         |
| Dilution             | . Up to 25:1 with water |
| Foam                 |                         |
| Hard water Tolerance | . Excellent             |
| Ammonia              | . None                  |
| Butyl                | None                    |
| Phosphate            |                         |
| Storage Stability    |                         |
| USDA Registered?     | . No                    |
| •                    |                         |